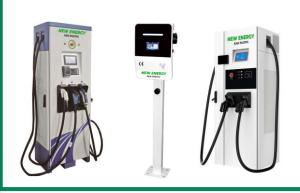

## **Standalone Chargers**

#### **FLEXIBILITY**

Free combination of 4 standards serving all electric vehicles

- GB/T connectors for Chinese cars
- CCS connectors for American and EU cars
- CHAdeMO connectors for Japanese cars
- AC Plug for early EV and hybrid cars

#### SAFETY

Independently certified and 3rd party tested according to relevant electrical safety standards

#### RELIABILITY

Multiple power modules ensures continued operation in the event of single component failure

#### **INNOVATIVE**

Always ready for the next generation of EVs, including trucks, vans and other special vehicles, with up to 1000V higher voltage output0