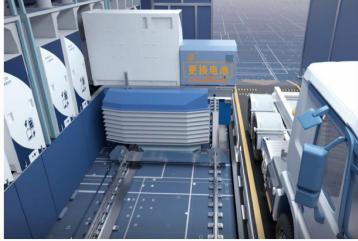

Battery replacement
Automatically unlock the
car base to accurately
position the battery,
automatically remove
the empty battery, and
fill the battery.

5