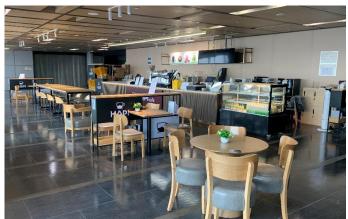

#### 4-IN-1 CONCEPT CAFE

Café with Co-workspace, VR/AR Room & Hapi Travel

#### **CONCEPT VIDEO**

**China** 

HAPI Cafe at 38<sup>th</sup> Floor

Tallest Building in Dongguan - 68 Floors Global Economic and Trade Building