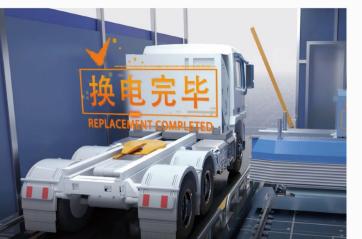

## **Drive out of the swap** station

The driver can complete the power exchange after waiting for about 5 minutes, and complete the order payment operation through the APP, and can drive out of the exchange station directly without settling on the spot.