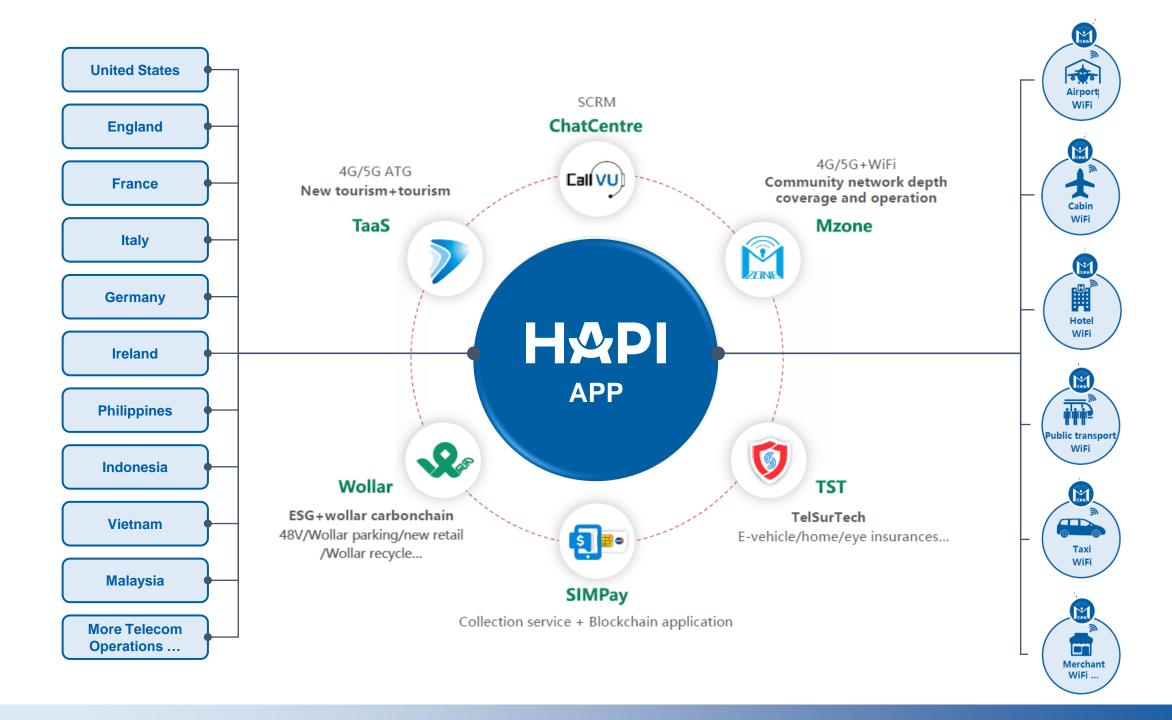

# GLOBAL COMMUNICATION

**COMMUNICATION NETWORK** 

Metaverse Services

CRM White Label App

AR/XR Technologies

Al Services Chatbot and ITSM

Hardware and IT Services

Watch Video: **HAPI Metaverse** 

Visit Website: **HAPI Metaverse** 

Incubate and invest in metaverse related projects and work with Hapi Cafe, to set aside space for patrons of its cafes to enter existing Virtual Reality rooms or games