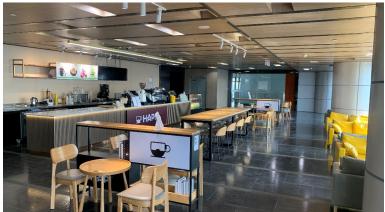

#### 4-IN-1 CONCEPT CAFE

Café with Co-workspace, VR/AR Room & Hapi Travel

#### **CONCEPT VIDEO**

**China** 

HAPI Cafe at 38<sup>th</sup> Floor

Tallest Building in Dongguan - 68 Floors Global Economic and Trade Building