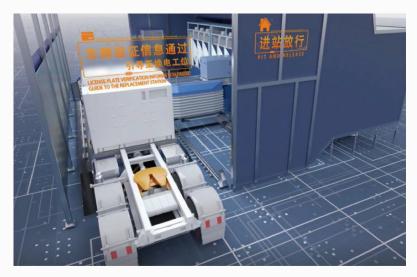

## Drive into the substation

The driver looks for the nearest station online through the APP and navigates there. The barrier system verifies the license plate and identifies the account information through the camera, and after confirmation, the vehicle drives into the electrical exchange station.