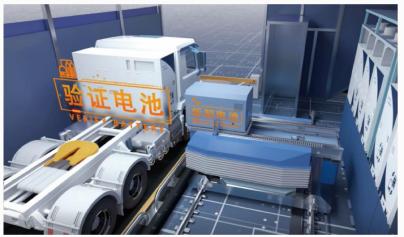

#### **Battery verification**

Through Bluetooth communication, the station-end platform obtains vehicle battery information such as vehicle ODO mileage and cumulative discharge power, and verifies that the battery health status meets the requirements, and then starts the battery replacement operation.