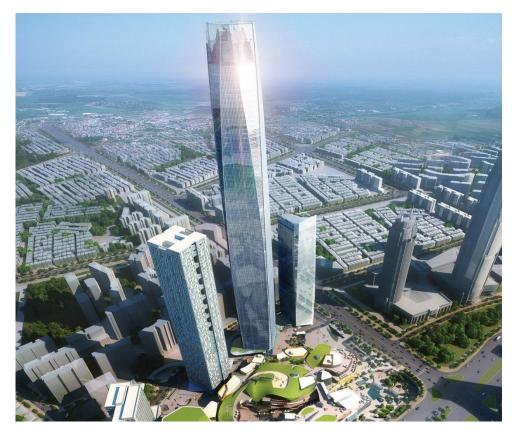

#### **CONCEPT VIDEO**

**China** 

HAPI Cafe at 38<sup>th</sup> Floor

Tallest Building in Dongguan - 68 Floors Global Economic and Trade Building