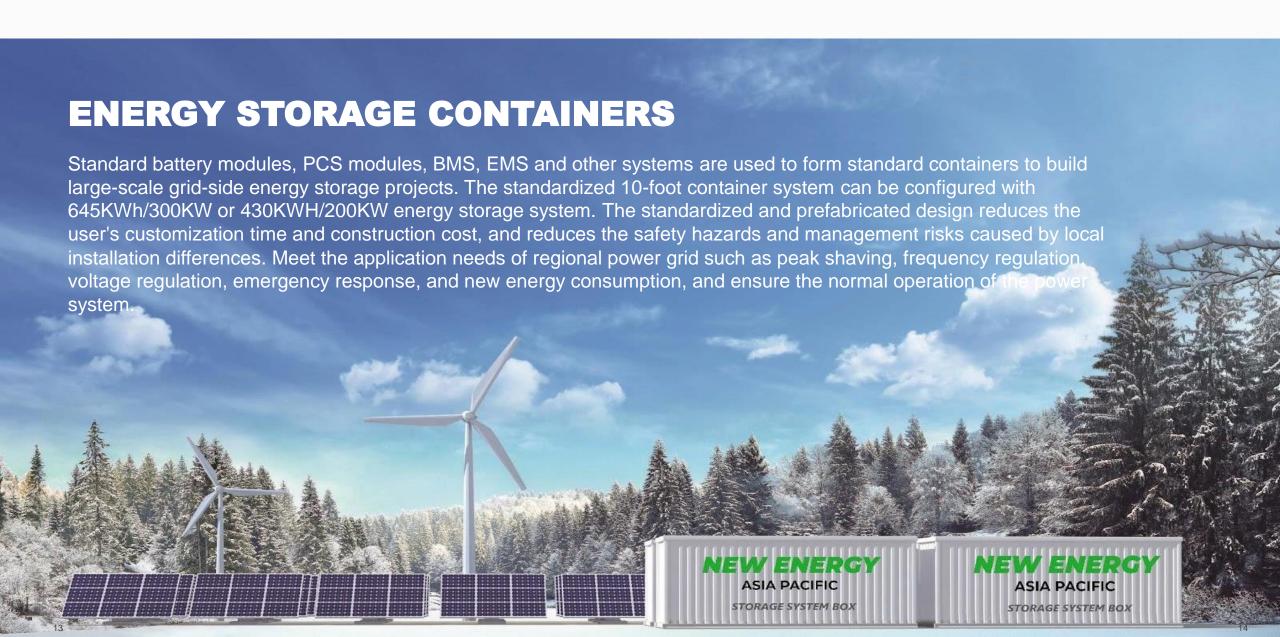

## **Energy Storage**

Used for large-scale grid-side energy storage projects. Standard battery modules, PCS modules, BMS, EMS, and other systems form standard containers.

#### Benefits:

- Reduces customization time and construction cost.
- Minimizes safety hazards and management risks from local installation differences.
- · Meets application needs of regional power grid:
  - Peak shaving
  - Frequency regulation
  - Voltage regulation
  - Emergency response
  - · New energy consumption

#### Standardized 10-foot container system configurations:

- 645KWh/300KW
- 430KWH/200KW energy storage system.