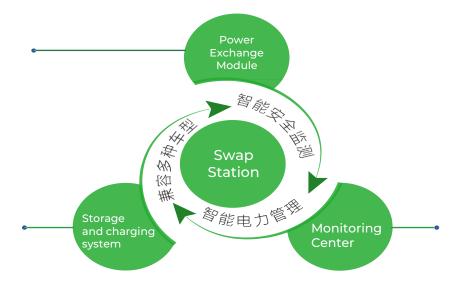

## **Heavy Truck Battery Swap Station**

Adopts the first lateral power exchange technology in China, which has the characteristics of small footprint, fast station construction, flexible battery compartment configuration, etc., and at the same time improves the fault tolerance of vehicle entry and parking through the precise positioning of high-precision sensors, friendly power exchange experience, and higher power exchange efficiency.

- Integrated control center
- Fire protection Data server Power exchange system control platform
- Monitoring system
  - Intelligent processing center
- Smart settlement of transactions
- Intelligent data processing

**Core Technology** 

**Unique technical** features

2 Power Exchange Platforms And

2 Power Exchange Systems

1 Power Exchange Equipment

**Critical Parameters / Single Station** 

**288** Times

Area