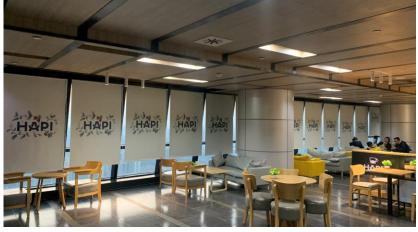

#### **CONCEPT VIDEO**

**China** 

HAPI Cafe at 38<sup>th</sup> Floor

Tallest Building in Dongguan - 68 Floors Global Economic and Trade Building