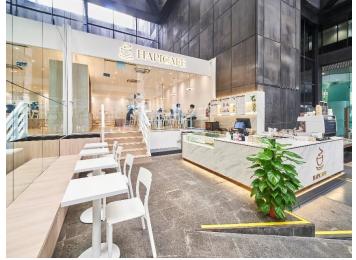

#### **CONCEPT VIDEO**

**China** 

HAPI Cafe at 38<sup>th</sup> Floor

Tallest Building in Dongguan - 68 Floors Global Economic and Trade Building