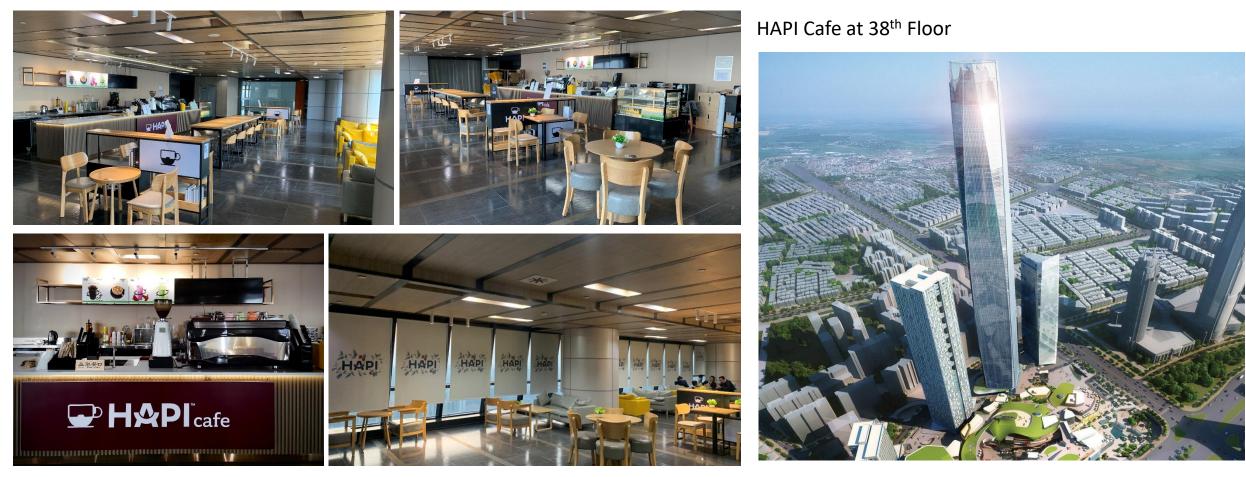

<u>Taiwan</u>

 $\mathcal{A}$ 

38th Floor, Dongguan Global Economic & Trade Building, 11 Dongguan Avenue, Nancheng, Dongguan, GuangDong Province, China

**China** 

Tallest Building in Dongguan - 68 Floors Global Economic and Trade Building