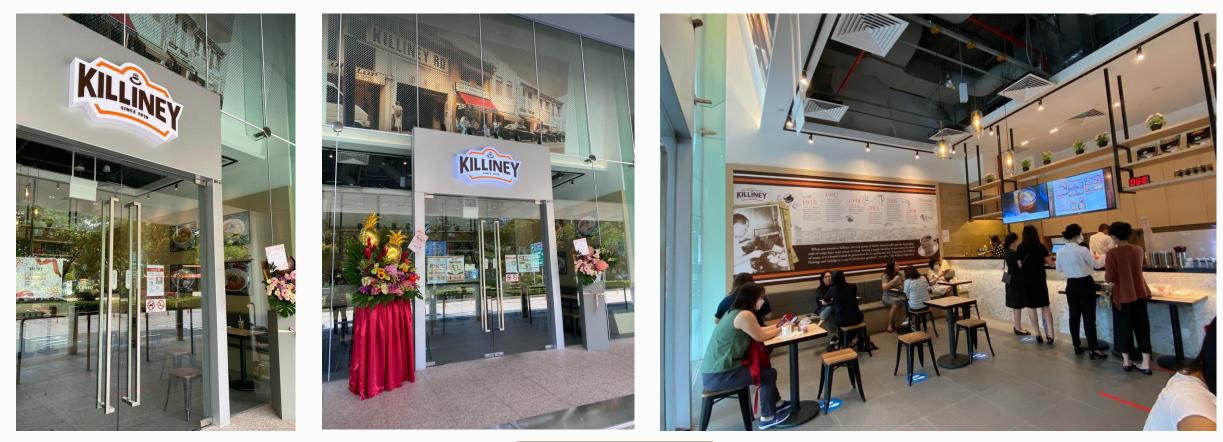

#### SINGAPORE COFFEESHOP

We have 2 Killiney franchised stalls at 9 Penang Road and 2 Tanjong Katong Road (PLQ3) Singapore. A renowned local brand since 1919.

Visit Website: KetoMei Visit Website: Fit Fresh

## Central Kitchen for Subscription Meal Plan

**E FIT FRESH** 

Nutritious Subscription Meal Plan

FIT FRESH

Visit Website: **KetoMei**  Visit Website: Fit Fresh

**Killiney** is one of Singapore's oldest franchises. **Founded in late 1919**, in an antiquated yet humble shop, Killiney has now an extensive menu offering a wide variety of local delicacies with 60 over stores globally.

# **2 Killiney Outlets**

### 2 Tanjong Katong Road, PLQ3, #01-10, Singapore 437161

Killiney Signature | Local Delights | Traditional Toast | All-Time-Favourite | Freshly brewed Coffee / Tea