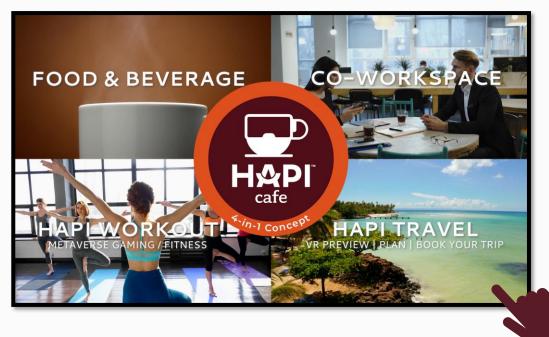

# HAPI CAFE & HAPI MEAL

www.hapicafes.com

CLICK BELOW BAR TO RETURN TO DIVISION MENU

## **4-IN-1 CONCEPT CAFE**

## Café with Co-workspace, VR/AR Room & Hapi Travel

## WEBSITE

**CONCEPT VIDEO** 

**API** cafe 

> Watch Singapore Video: HAPI Café Singapore

30, Teheran-ro 27-gil, Gangnam-gu, Seoul, Republic of Korea

No. 302, Guangfu S. Rd., Da'an Dist., Taipei City 106062, Taiwan