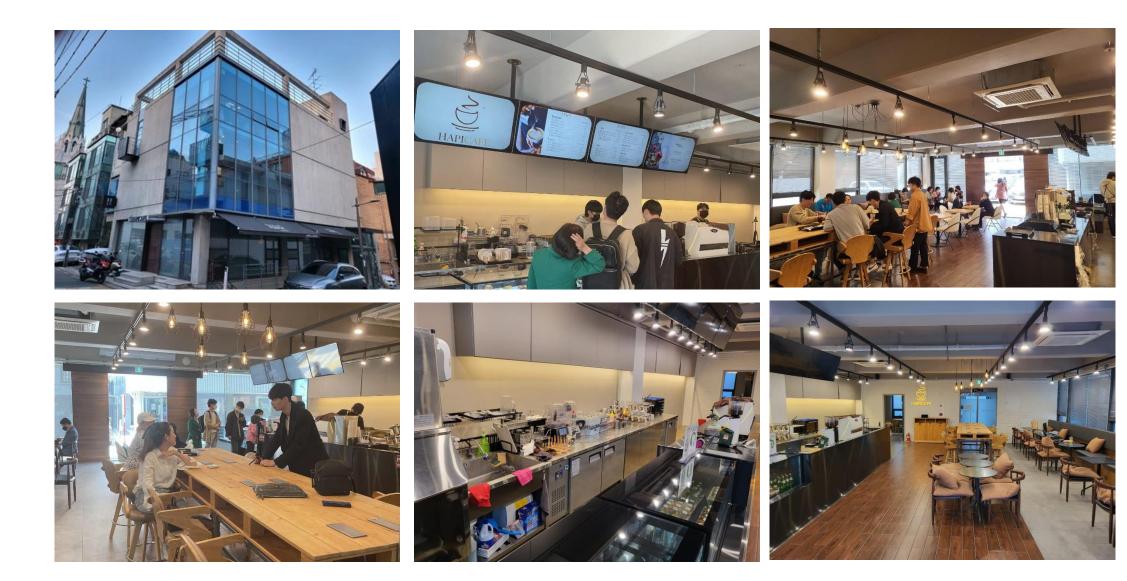

## WEBSITE

**CONCEPT VIDEO** 

**API** cafe 

> Watch Singapore Video: HAPI Café Singapore

30, Teheran-ro 27-gil, Gangnam-gu, Seoul, Republic of Korea

No. 302, Guangfu S. Rd., Da'an Dist., Taipei City 106062, Taiwan