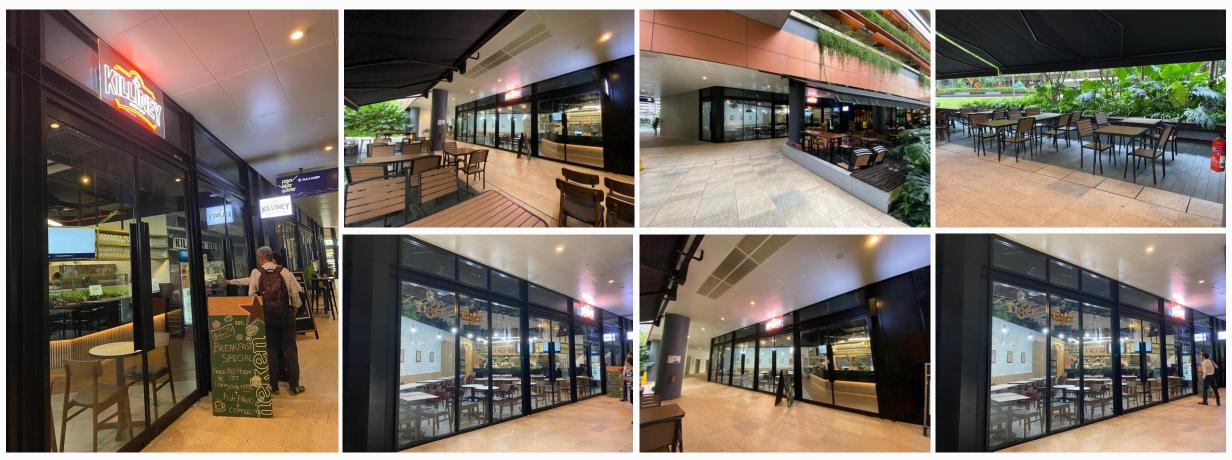

#### SINGAPORE COFFEESHOP

We have 2 Killiney franchised stalls at 9 Penang Road and 2 Tanjong Katong Road (PLQ3) Singapore. A renowned local brand since 1919.

Visit Website: KetoMei Visit Website: Fit Fresh

## Central Kitchen for Subscription Meal Plan

**E FIT FRESH** 

Nutritious Subscription Meal Plan

FIT FRESH

Visit Website: **KetoMei**  Visit Website: Fit Fresh

**Killiney** is one of Singapore's oldest franchises. **Founded in late 1919**, in an antiquated yet humble shop, Killiney has now an extensive menu offering a wide variety of local delicacies with 60 over stores globally.

# **2 Killiney Outlets**

### 2 Tanjong Katong Road, PLQ3, #01-10, Singapore 437161

Killiney Signature | Local Delights | Traditional Toast | All-Time-Favourite | Freshly brewed Coffee / Tea